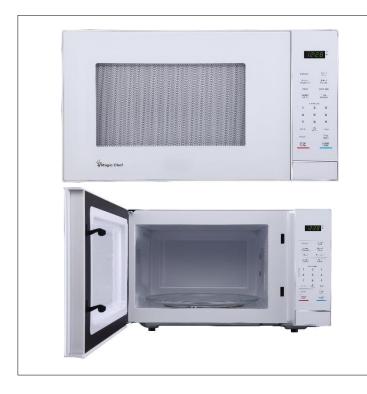

## 1.1 cu. ft. Countertop Microwave Oven - MC110MW

## **Features**

- Easy-to-use electronic controls with digital display
- Rotating glass turntable for even heat distribution
- 6 preprogrammed cooking modes for commonly microwaved foods
- Convenient auto defrost modes by weight or time
- Express cooking function for instant startup
- User-friendly push-button door release for easy access
- Customize cooking to perfection with the choice of 10 power levels
- Child safety lock avoids unintended use of the microwave